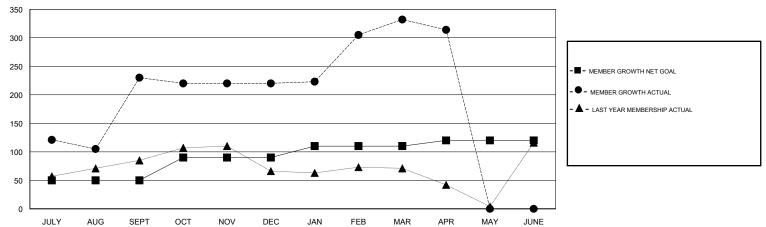

# GOALS AND ACTUAL MEMBERS CUMULATIVE

| DROPPED CLUBS: 2  DROPPED MEMBERS |     | 42 CLUBS OF 67 ADDED 1 OR MORE<br>NEW MEMBERS | GENDER DISTRIBUTION  MALE 1,359 (60.72%)  FEMALE 879 (39.28%)  Women Percentage Fiscal Year Goal: 0% |       |
|-----------------------------------|-----|-----------------------------------------------|------------------------------------------------------------------------------------------------------|-------|
| DECEASED                          | 4   | CLICK HERE FOR CUMULATIVE                     | TOTAL FAMILY UNIT MEMBERS                                                                            | 1,384 |
| CLUB CANCELLED                    | 3   | MEMBERSHIP DATA                               |                                                                                                      | 704   |
| OTHER                             | 137 |                                               | FAMILY MEMBERS PAYING HALF DUES                                                                      | 761   |
| TOTAL                             | 144 |                                               |                                                                                                      |       |

# LOCATION INDIA

**GMT CA** 

| Clubs                 |               |           |               | Members               |                           |                         |                                              |
|-----------------------|---------------|-----------|---------------|-----------------------|---------------------------|-------------------------|----------------------------------------------|
| RESULTS FOR 2018-2019 |               |           |               | RESULTS FOR 2018-2019 |                           |                         |                                              |
| QUARTER               | NEW CLUB GOAL | NEW CLUBS | DROPPED CLUBS | QUARTER               | MEMBER GROWTH NET<br>GOAL | MEMBER GROWTH<br>ACTUAL | DROPPED MEMBERS ACTUAL (including transfers) |
| JULY/AUG/SEPT         | 0             | 11        | 1             | JULY/AUG/SEPT         | 50                        | 283                     | 48                                           |
| OCT/NOV/DEC           | 0             | 1         | 1             | OCT/NOV/DEC           | 40                        | 52                      | 62                                           |
| JAN/FEB/MAR           | 0             | 5         | 0             | JAN/FEB/MAR           | 20                        | 118                     | 6                                            |
| APR/MAY/JUNE          | 0             | 0         | 0             | APR/MAY/JUNE          | 10                        | 11                      | 28                                           |