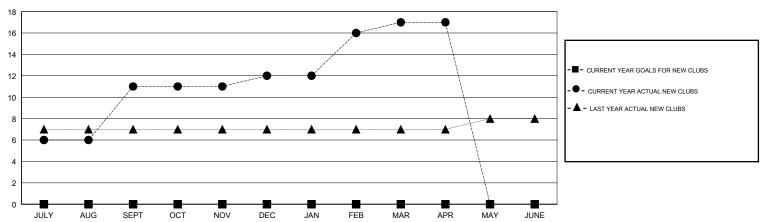

### GOALS AND ACTUAL NEW CLUBS CUMULATIVE

# LOCATION INDIA

**GMT CA** 

| Clubs                 |               |           |               | Members               |                           |                         |                                              |
|-----------------------|---------------|-----------|---------------|-----------------------|---------------------------|-------------------------|----------------------------------------------|
| RESULTS FOR 2018-2019 |               |           |               | RESULTS FOR 2018-2019 |                           |                         |                                              |
| QUARTER               | NEW CLUB GOAL | NEW CLUBS | DROPPED CLUBS | QUARTER               | MEMBER GROWTH NET<br>GOAL | MEMBER GROWTH<br>ACTUAL | DROPPED MEMBERS ACTUAL (including transfers) |
| JULY/AUG/SEPT         | 0             | 11        | 1             | JULY/AUG/SEPT         | 50                        | 283                     | 48                                           |
| OCT/NOV/DEC           | 0             | 1         | 1             | OCT/NOV/DEC           | 40                        | 52                      | 62                                           |
| JAN/FEB/MAR           | 0             | 5         | 0             | JAN/FEB/MAR           | 20                        | 118                     | 6                                            |
| APR/MAY/JUNE          | 0             | 0         | 0             | APR/MAY/JUNE          | 10                        | 11                      | 28                                           |